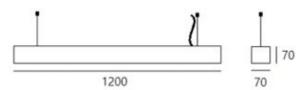

## **Specification**

| Code              | LS0600-22-57ND4O <b>X</b>                                                                                                            |
|-------------------|--------------------------------------------------------------------------------------------------------------------------------------|
| Mounting          | Suspended                                                                                                                            |
| IP                | 20 (IP44 Available in set lengths)                                                                                                   |
| Light Source      | LED (Tridonic LLE Advanced Modules)                                                                                                  |
| Input voltage     | 240v 50hz                                                                                                                            |
| System Watts      | 57.1                                                                                                                                 |
| Life              | 72,000-hour L80F10@65° Celsius                                                                                                       |
| Luminous flux     | 5924                                                                                                                                 |
| ССТ               | 4000K<br>(Optional - 3000K, Tunable white)                                                                                           |
| CRI               | 80 (Optional CRI90)                                                                                                                  |
| Diffuser          | Opal (O)                                                                                                                             |
| Driver            | Integral constant current non-dim<br>(Optional – DALI-2, Switch Dim, DALI DT8)                                                       |
| Power Factor      | 0.97                                                                                                                                 |
| Includes          | 3 metre adjustable ss Y section<br>Suspension Kit                                                                                    |
| Finish <b>(X)</b> | Exterior grade polyester powdercoat<br>( <b>1</b> White <b>/2</b> Silver or <b>3</b> Black<br>Others colours available upon request) |
| Dimensions        | 70mm x 70mm x Nominal 1200mm<br>Continuous lengths available upon request                                                            |
| IES File          | Yes                                                                                                                                  |