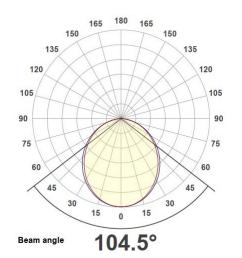

## **Specification**

| Code              | LS0600-22-57ND4O <b>X</b>                                                                                                            |
|-------------------|--------------------------------------------------------------------------------------------------------------------------------------|
| Mounting          | Suspended                                                                                                                            |
| IP                | 20 (IP44 Available in set lengths)                                                                                                   |
| Light Source      | LED (Tridonic LLE Advanced Modules)                                                                                                  |
| Input voltage     | 240v 50hz                                                                                                                            |
| System Watts      | 57.1                                                                                                                                 |
| Life              | 72,000-hour L80F10@65° Celsius                                                                                                       |
| Luminous flux     | 5924                                                                                                                                 |
| ССТ               | 4000K<br>(Optional - 3000K, Tunable white)                                                                                           |
| CRI               | 80 (Optional CRI90)                                                                                                                  |
| Diffuser          | Opal (O)                                                                                                                             |
| Driver            | Integral constant current non-dim<br>(Optional – DALI-2, Switch Dim, DALI DT8)                                                       |
| Power Factor      | 0.97                                                                                                                                 |
| Includes          | 3 metre adjustable ss Y section<br>Suspension Kit                                                                                    |
| Finish <b>(X)</b> | Exterior grade polyester powdercoat<br>( <b>1</b> White <b>/2</b> Silver or <b>3</b> Black<br>Others colours available upon request) |
| Dimensions        | 70mm x 70mm x Nominal 1200mm<br>Continuous lengths available upon request                                                            |
| IES File          | Yes                                                                                                                                  |