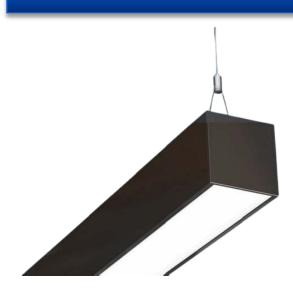

## Lo-Line Suspended

## Extrusion - Direct

## Description

Our Lo-Line can be mounted in countless ways, and offers lighting designers nearly infinite possibilities to be creative in ways you never could before and gives you the ability to create a custom Fixture tailored to your specifications